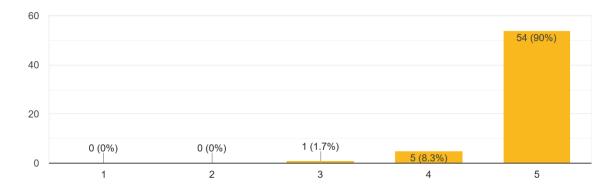

| Geethy      |
| 60   |          |                     | IBMC          | 7075250963    |                                                            | kchitamegha |
| 60   | 17404    | T. Mounika          | I-BMC         | 9182148770    | dehering 896 agmail. com                                   | 1: Mounika/ |
|      |          |                     |               |               | 0 0                                                        | - A         |
|      |          |                     |               |               |                                                            |             |

#### FEED BACK





YesNoMaybe

# WERE YOU SATISFIED WITH THIS EVENT 60 responses



# HOW WILL YOU RATE THIS COMPETITION IN THE SCALE OF 1 TO 5 60 responses



#### DID THIS EVENT HELP YOU TO IMPROVE YOUR SKILLS

60 responses



CERTIFICATE