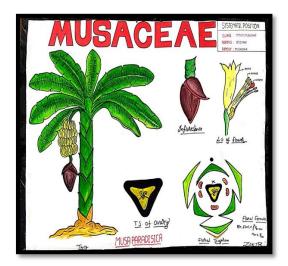

balance between academics and co-curricular activities

The topics for competition were - Angiosperm Families, External And Internal Structures Of Bryophytes, Pteridophytes And Gymnosperms.

60 students enthusiastically took part and made wonderful illustrations on the given topic.