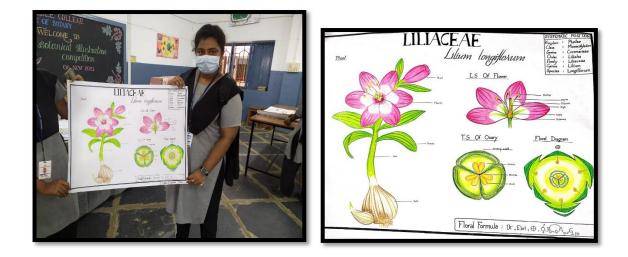

## Activity programme : BOTANICAL ILLUSTRATION COMPETITION

Classes involved : I, III YEAR B Sc Students

**Time** : 2 to 4 P.M

Date : 6-11-2021.

Coordinators: SAIQUA ZAREEN MADDURI JOYCE

To promote Scientific Accuracy and to create critical Scientific thinking towards Botanical diagrams Department of Botany has organized BOTANICAL ILLUSTRATION COMPETITION on 6<sup>th</sup> Nov 2021.

The objective of the competition was to develop an aptitude towards Plant

Science and to equip the students with the important skills in identifying and

labelling different plant parts. This competition allows students to maintain a

balance between academics and co-curricular activities

The topics for competition were - Angiosperm Families, External And Internal Structures Of Bryophytes, Pteridophytes And Gymnosperms.

60 students enthusiastically took part and made wonderful illustrations on the given topic.

This competition was judged by S. Ramesh Babu, Lecturer in Botany

The winners are 1<sup>st</sup> prize – ZAKIR HUSSAIN-III BZC

2<sup>nd</sup> prize-DIKLA SANGEETA-III BZC

3<sup>rd</sup> prize- A. ANITHA-I BMC