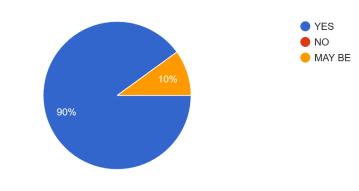

|             |
| 59   | 12389    | K chetra meghana    |               | 6302543435    | Vaddemanugee Hallgmaile                                    | Geethy      |
| 60   |          |                     | IBMC          | 7075250963    |                                                            | kchitamegha |
| 60   | 17404    | T. Mounika          | I-BMC         | 9182148770    | dehering 896 agmail. com                                   | 1: Mounika/ |
|      |          |                     |               |               | 0 0                                                        | - A         |
|      |          |                     |               |               |                                                            |             |

#### FEED BACK





YesNoMaybe

# WERE YOU SATISFIED WITH THIS EVENT 60 responses



# HOW WILL YOU RATE THIS COMPETITION IN THE SCALE OF 1 TO 5 60 responses



#### DID THIS EVENT HELP YOU TO IMPROVE YOUR SKILLS

60 responses



CERTIFICATE