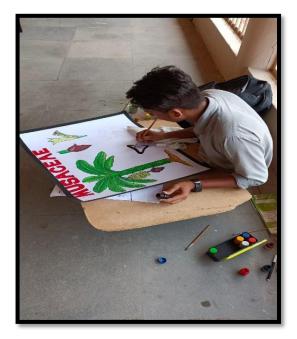

balance between academics and co-curricular activities

The topics for competition were - Angiosperm Families, External And Internal Structures Of Bryophytes, Pteridophytes And Gymnosperms.

60 students enthusiastically took part and made wonderful illustrations on the given topic.