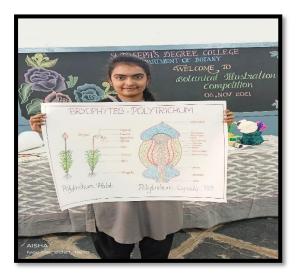

## Activity programme : BOTANICAL ILLUSTRATION COMPETITION

Classes involved : I, III YEAR B Sc Students

**Time** : 2 to 4 P.M

Date : 6-11-2021.

Coordinators: SAIQUA ZAREEN MADDURI JOYCE

To promote Scientific Accuracy and to create critical Scientific thinking towards Botanical diagrams Department of Botany has organized BOTANICAL ILLUSTRATION COMPETITION on 6<sup>th</sup> Nov 2021.

The objective of the competition was to develop an aptitude towards Plant

Science and to equip the students with the important skills in identifying and

labelling different plant parts. This competition allows students to maintain a

balance between academics and co-curricular activities

The topics for competition were - Angiosperm Families, External And Internal Structures Of Bryophytes, Pteridophytes And Gymnosperms.

60 students enthusiastically took part and made wonderful illustrations on the given topic.

This competition was judged by S. Ramesh Babu, Lecturer in Botany

The winners are 1<sup>st</sup> prize – ZAKIR HUSSAIN-III BZC

2<sup>nd</sup> prize-DIKLA SANGEETA-III BZC

3<sup>rd</sup> prize- A. ANITHA-I BMC