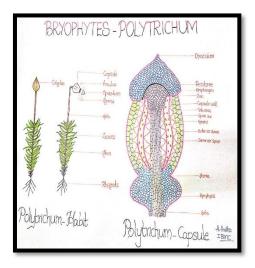

## Activity programme : BOTANICAL ILLUSTRATION COMPETITION

Classes involved : I, III YEAR B Sc Students

**Time** : 2 to 4 P.M

Date : 6-11-2021.

Coordinators: SAIQUA ZAREEN MADDURI JOYCE

To promote Scientific Accuracy and to create critical Scientific thinking towards Botanical diagrams Department of Botany has organized BOTANICAL ILLUSTRATION COMPETITION on 6<sup>th</sup> Nov 2021.

The objective of the competition was to develop an aptitude towards Plant

Science and to equip the students with the important skills in identifying and

labelling different plant parts. This competition allows students to maintain a

balance between academics and co-curricular activities

The topics for competition were - Angiosperm Families, External And Internal Structures Of Bryophytes, Pteridophytes And Gymnosperms.

60 students enthusiastically took part and made wonderful illustrations on the given topic.