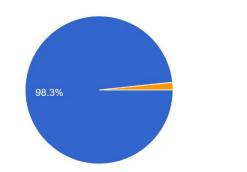

#### FEED BACK

YesNoMaybe

#### DID THIS EVENT HELP YOU TO IMPROVE YOUR SKILLS

60 responses

CERTIFICATE