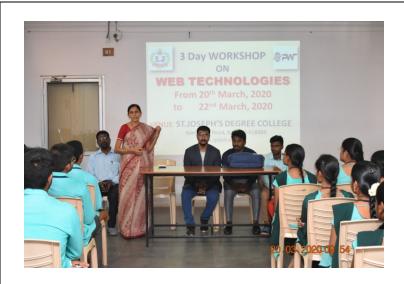

|

#### **FEEDBACK**

> Students of St.Joseph's Degree College

> Total No. of Participants Registered: **67** 

> Total No. of Participants Attended: **51** 

#### **Google Drive Link for Registration forms:**

https://drive.google.com/file/d/1nI0BTbZd16eUxoCjwo7lYpWzAdTAjgCx/view?usp=sharing

#### **Google Drive Link for Feedback forms:**

https://drive.google.com/file/d/1aveoDOhi9VAtoymZphqLqhChr8SWv5Mx/view?usp=sharing

## **PHOTOS**